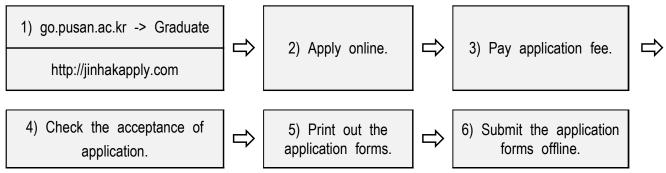

#### \* Korean Standard Time(KST) 기준

| Classif                                                      | ication              | Dates and Deadlines                                                                                                                        | Remarks                                                                                                                                                                                                                                     |
|--------------------------------------------------------------|----------------------|--------------------------------------------------------------------------------------------------------------------------------------------|---------------------------------------------------------------------------------------------------------------------------------------------------------------------------------------------------------------------------------------------|
| Online Application                                           |                      | 2022 Oct 4 (Tue) 10:00 -<br>Oct 25 (Tue) 17:00                                                                                             | Admission Website for International Students: http://go.pusan.ac.kr Graduate International students JINHAKAPPLY http://www.jinhakapply.com                                                                                                  |
|                                                              |                      | Cancelation of application or characteristics     online application period.                                                               | Cancelation of application or change of major is not allowed after the                                                                                                                                                                      |
| Submission                                                   | Mail                 | 2022 Oct 4 (Tue) - Oct 28 (Fri)  ** Documents must arrive by the submission deadline.                                                      | • Submission address  ► Address: PNU International Office 1st Floor, Main Admin. Bldg #205  2 Busandaehak-ro 63beon-gil,                                                                                                                    |
| of Required<br>Document                                      |                      | 2022 Oct 4 (Tue) 10:00 -<br>Oct 28 (Fri) 17:00                                                                                             | Geumjeong-gu, Busan, Rep. of KOREA  ▶ Tel: 82-51-510-3879  ▶ Zip code: 46241  Note: Documents without applicant's name and application number are not acceptable.                                                                           |
| Announcement of Admitted Applicants                          |                      | 2022 Dec 23 (Fri) 17:00 (tentative)                                                                                                        | Admissions Website (http://go.pusan.ac.kr) PNU International Website (http://international.pusan.ac.kr)                                                                                                                                     |
| Printout of<br>Tuition Bills                                 |                      | 2023 Jan 2 (Mon) 10:00                                                                                                                     | Student Support System (http://e-onestop.pusan.ac.kr)                                                                                                                                                                                       |
| Tuition                                                      | Pay<br>in Korea      | 2023 Jan 3 (Tue) - Jan 6 (Fri)                                                                                                             | Virtual Bank Account<br>(Check on the tuition bill)<br>*Pay within banking hours                                                                                                                                                            |
| Payment                                                      | Overseas<br>Transfer |                                                                                                                                            | PNU's overseas account of NH Bank<br>(Refer to "PNU Guidelines" for New<br>Students)                                                                                                                                                        |
|                                                              | e of<br>cate of      | From 2023 Jan 13 (Fri) 10:00 (tentative)                                                                                                   | Via email                                                                                                                                                                                                                                   |
| Admission (COA) VISA Documents                               |                      | The COA will be sent to the email     It may also be picked up in personal                                                                 | address due to the Covid-19 pandemic.<br>son within the designated period.                                                                                                                                                                  |
| Submission of Final<br>Degree<br>Authentication<br>Documents |                      | 2023 Feb 28 (Tue) 17:00                                                                                                                    | PNU International Office<br>(Busan Campus,<br>1st Floor, Main Admin. Bldg. #205)                                                                                                                                                            |
|                                                              |                      | graduates-to-be must submit the certificate and transcript with Ap applicable to graduates/graduates-to- • If an applicant fails to submit | pree from a foreign university/college and ORIGINAL documents of graduation postille or consular authentication (not be from Korean universities/colleges).  academic documents with Apostille or ine without any notice, admission will be |